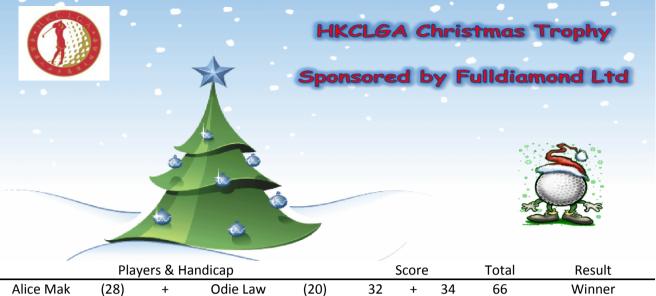

| Alice Mak (28      | 3) + | Odie Law                                                                                               | (20)   | 32 | + | 34 | 66 | Winner        |
|--------------------|------|--------------------------------------------------------------------------------------------------------|--------|----|---|----|----|---------------|
| Bella Choi (18)    | ) +  | Fifi Yuen                                                                                              | (15)   | 35 | + | 30 | 65 | 1st Runner-Up |
| Eileen Ling (15)   | ) +  | Doris Tam                                                                                              | (14)   | 35 | + | 28 | 63 | 2nd Runner-Up |
| Cathy Cheung (1    | 1) + | Michelle Cheun                                                                                         | g (25) | 34 | + | 26 | 60 |               |
| Yvonne Choi (13    | 3) + | Judy Cheng                                                                                             | (24)   | 29 | + | 30 | 59 |               |
| Lynn Wong (35      | ) +  | Helen Cheung                                                                                           | (10)   | 25 | + | 33 | 58 |               |
| Dora Tsang (16     | 5) + | Della Lo                                                                                               | (15)   | 28 | + | 29 | 57 |               |
| Betty Chan (12)    | +    | Ada Yip                                                                                                | (29)   | 34 | + | 21 | 55 |               |
| Teresa Chan (6)    | +    | Kim Lamsam                                                                                             | (14)   | 19 | + | 34 | 53 |               |
| Dora Wong (27)     | +    | Connie Ng                                                                                              | (27)   | 33 | + | 18 | 51 |               |
| Nearest to the Pin |      | <ul><li>#2 Fifi Yuen</li><li>#5 Cathy Cheung</li><li>#11 Cathy Cheung</li><li>#16 Judy Cheng</li></ul> |        |    |   |    |    |               |
| Longest Drive      |      | #14 Helen Cheung                                                                                       |        |    |   |    |    |               |
| Best Dress         |      | Betty Chan                                                                                             |        |    |   |    |    |               |